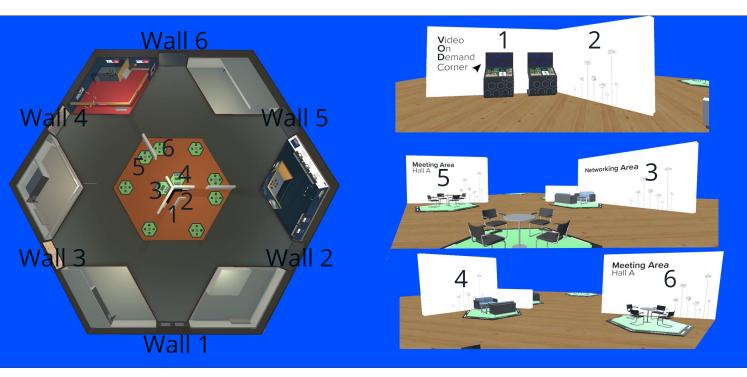

#### Centra area:

If there are no Booths allocated in the central area of the exhibition hall, this area should be used for networking.

Central networking area comes standared with a bar. If organizers wish, this area could be used for extras such as Video on Demand

Organizers to provide artwork and colour choice for walls in central area..

### **Exhibition Hall bar**

Slidefair

**Graphic Specifications** 

| Graphics Number | Code   | Size in pixels |
|-----------------|--------|----------------|
| Image 1         | CA3W01 | 1314 x 720     |
| Image 2         | CA3W02 | 864 x 720      |
| Image 3         | CA3W03 | 1350 x 720     |
| Image 4         | CA3W04 | 900 x 720      |
| Image 5         | CA3W05 | 1170 x 720     |
| Image 6         | CA3W06 | 1170 x 720     |

Organizer to choose either a bar area or Video On Demand

Slidecrew BV Kwaklaan 11 NL-2291 AT Wateringen The Netherlands Phone:+31 (0) 174-730 969Email:info@slidefair.comWebsite:www.slidefair.com