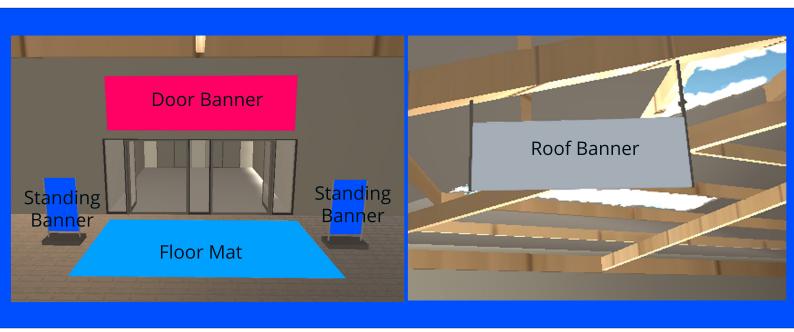

#### **Banners:**

Organizers or Sponsors to provide artwork for all banners in png format. The amount of banners are dependent of package size.

Door Banner and/or Floor Mat (optional) to be provided to indicate where each door leads.

Wall Banners (optional) can be images or logos. If the Organizer has chosen a colour for the main walls we advise using wall banners.

### **Exhibition Hall Banners**

**Graphic Specifications** 

| Code     | Size in pixels                 |
|----------|--------------------------------|
| DB3W01*  | 1280 x 360                     |
| FM3W01*  | 1280 x 720                     |
| SB3N01** | 720 x 1280                     |
| RB3N01** | 1280 x 426                     |
|          | DB3W01*<br>FM3W01*<br>SB3N01** |

\* Last number of code should change to match the number of the wall that this item can be found on.

\*\* Last number of code should change depending on the amount of items

Slidecrew BV Kwaklaan 11 NL-2291 AT Wateringen The Netherlands Phone:+31 (0) 174-730 969Email:info@slidefair.comWebsite:www.slidefair.com