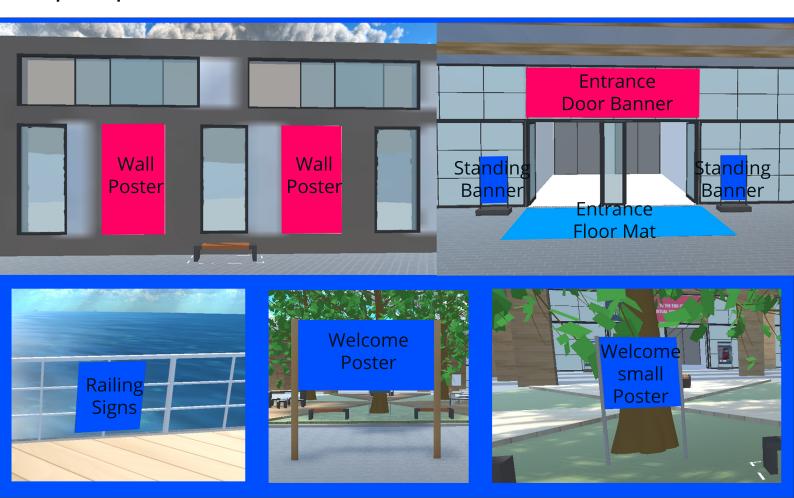

## **Courtyard Banners**Graphic Specifications

| Graphics Number      | Code     | Size in pixels         |
|----------------------|----------|------------------------|
| Wall Poster          | WP1W01** | 720 x1280              |
| Standing Banner      | SB1N01** | 720 x1280<br>720 x1280 |
| Entrance Floor Mat   | FM1W01   | 1280 x 720             |
| Entrance Door Banner | DB1N01   | 1280 x 360             |
| Railing Signs        | RS1N01** | 300 x 300              |
| Welcome Poster       | WP1N01** | 1280 x 720             |
| Small Welcome Poster | SP1N01** | 300 x 300              |

\*\* Last number of code should change depending on the amount of different designs

Slidecrew BV Kwaklaan 11 NL-2291 AT Wateringen The Netherlands

+31 (0) 174-730 969 Phone: Email: info@slidefair.com Website: www.slidefair.com