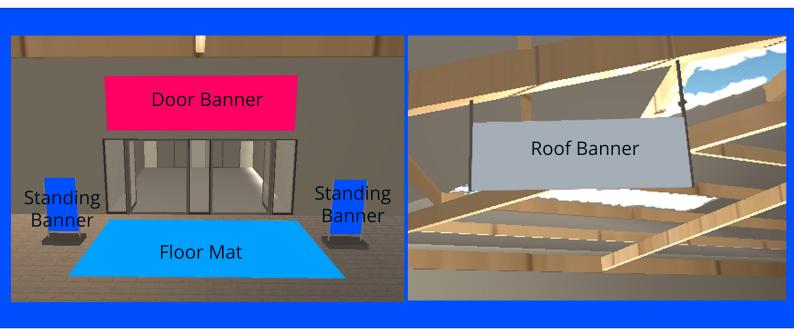

## Entrance Hall Banners

**Graphic Specifications** 

| Graphics Number | Code     | Size in pixels |
|-----------------|----------|----------------|
| Door Banner     | DB2W01*  | 1280 x 360     |
| Floor Mat       | FM2W01*  | 1280 x 720     |
| Standing Banner | SB2N01** | 720 x 1280     |
| Roof Banner     | RB2N01** | 1280 x 426     |
| Wall Banner     | WB2W01*  | 1280 x 720     |

- \* Last number of code should change to match the number of the wall that this item can be found on.
- \*\* Last number of code should change depending on the amount of items

Slidecrew BV Kwaklaan 11 NL-2291 AT Wateringen The Netherlands Phone:+31 (0) 174-730 969Email:info@slidefair.comWebsite:www.slidefair.com