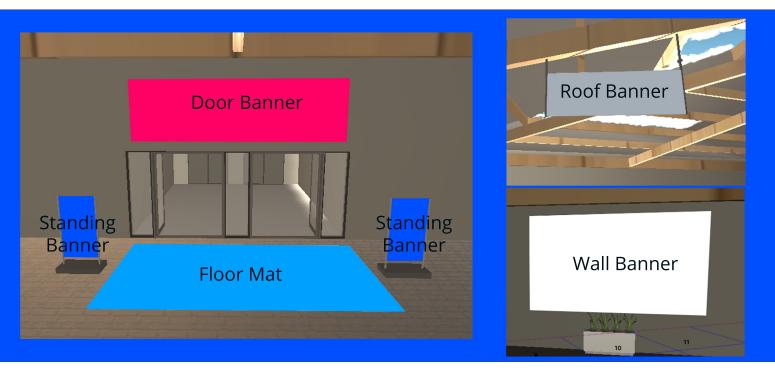

## Entrance Hall Banners

**Graphic Specifications** 

| Graphics Number | Code     | Size in pixels |
|-----------------|----------|----------------|
| Door Banner     | DB2W01*  | 1280 x 360     |
| Floor Mat       | FM2W01*  | 1280 x 720     |
| Standing Banner | SB2N01** | 720 x 1280     |
| Roof Banner     | RB2N01** | 1280 x 426     |
| Wall Banner     | WB2W01*  | 1280 x 720     |

## **Exhibition Hall Banners**

**Graphic Specifications** 

| Code     | Size in pixels                 |
|----------|--------------------------------|
| DB3W01*  | 1280 x 360                     |
| FM3W01*  | 1280 x 720                     |
| SB3N01** | 720 x 1280                     |
| RB3N01** | 1280 x 426                     |
|          | DB3W01*<br>FM3W01*<br>SB3N01** |