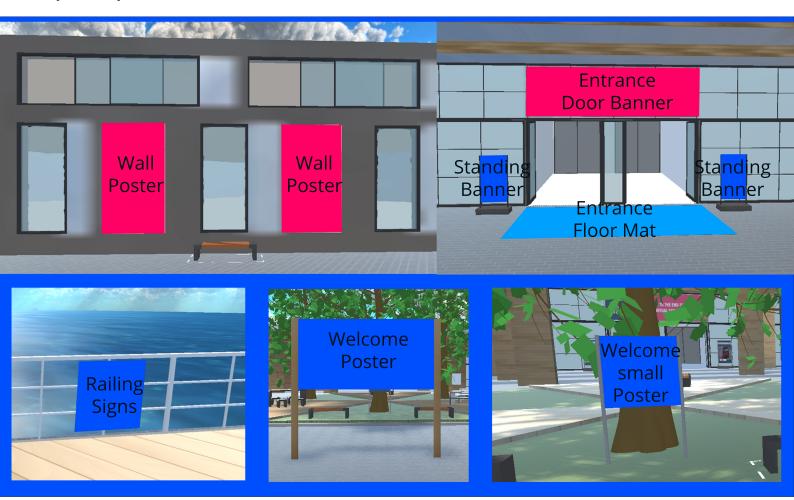

# **Courtyard Banners** Graphic Specifications

#### **Graphics** Number

| Wall Poster          |
|----------------------|
| Standing Banner      |
| Entrance Floor Mat   |
| Entrance Door Banner |
| Railing Signs        |
| Welcome Poster       |
| Small Welcome Poster |

### Size in pixels

| WP1W01** | 720 x1280  |
|----------|------------|
| SB1N01** | 720 x1280  |
| FM1W01   | 1280 x 720 |
| DB1N01   | 1280 x 360 |
| RS1N01** | 300 x 300  |
| WP1N01** | 1280 x 720 |
| SP1N01** | 300 x 300  |