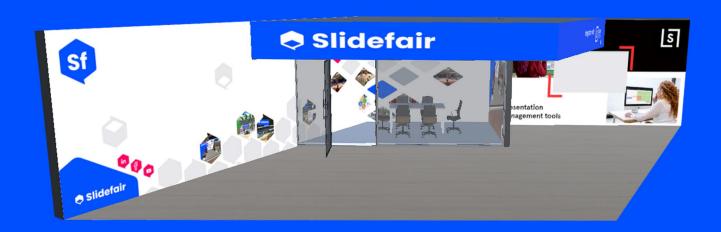

| Graphics Number                       | Code            | Size in pixels             |
|---------------------------------------|-----------------|----------------------------|
|                                       |                 |                            |
| lmage 1                               | EB1W001         | 1868 x 720                 |
| Image 2                               | EB1W002         | 880 x 720                  |
| Image 3                               | EB1W003         | 1358 x 720                 |
| Image 4                               | EB1W004         | 1358 x 720                 |
| Image 5                               | EB1W005         | 772 x 720                  |
| Image 6                               | EB1W006         | 772 x 720                  |
| Image 7                               | EB1W007         | 2470 x 180                 |
| Image 8                               | EB1W008         | 1452 x 180                 |
| Sslidefair EB1W001                    | EB1W002         | EB1W003                    |
| Presentation Management tools EB1W004 | EB1W005 EB1W006 | Slidefair EB1W007  EB1W008 |