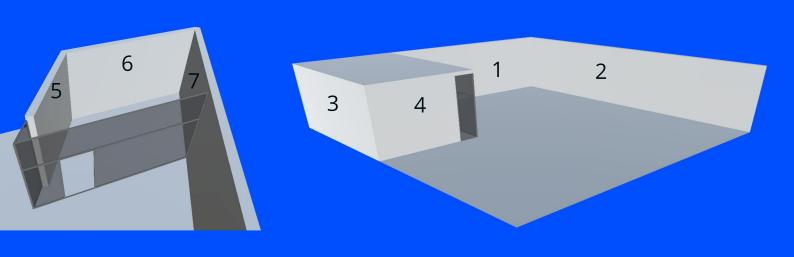

### Premium Booth 1 - BP201

#### **Graphic Specifications**

The images used in this document are only for the purpose of displaying Image sizes. For this reason some booth elements have been removed or changed.

| Graphics Number | Code   | Size in pixels |
|-----------------|--------|----------------|
|                 |        |                |
| lmage 1         | BP1W01 | 1392 x 720     |
| lmage 2         | BP1W02 | 776 x 720      |
| Image 3         | BP1W03 | 878 x 720      |
| lmage 4         | BP1W04 | 672 x 720      |
| lmage 5         | BP1W05 | 640 x 720      |
| lmage 6         | BP1W06 | 1278 x 720     |
| lmage 7         | BP1W07 | 1470 x 720     |
| Image 8         | BP1W08 | 1012 x 720     |