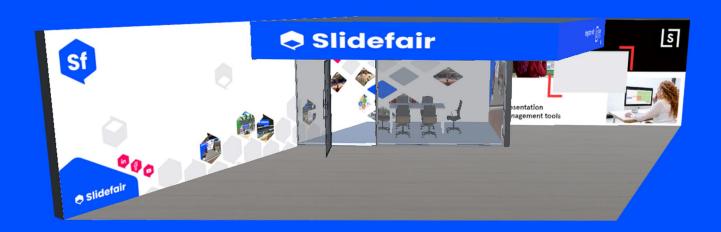

## **Example - EB101**Graphic Specifications

The images used in this document are only for the purpose of displaying Image sizes. For this reason some booth elements have been removed or changed.

| Graphics Number                       | Code            | Size in pixels                                |
|---------------------------------------|-----------------|-----------------------------------------------|
|                                       |                 |                                               |
| Image 1                               | EB1W001         | 1868 x 720                                    |
| Image 2                               | EB1W002         | 880 x 720                                     |
| Image 3                               | EB1W003         | 1358 x 720                                    |
| Image 4                               | EB1W004         | 1358 x 720                                    |
| Image 5                               | EB1W005         | 772 x 720                                     |
| Image 6                               | EB1W006         | 772 x 720                                     |
| Image 7                               | EB1W007         | 2470 x 180                                    |
| Image 8                               | EB1W008         | 1452 x 180                                    |
| Sf Slidefair EB1W001                  | EB1W002         | EB1W003                                       |
| Presentation Management tools EB1W004 | EB1W005 EB1W006 | Slidefair EB1W007  Frequence and STEE EB1W008 |