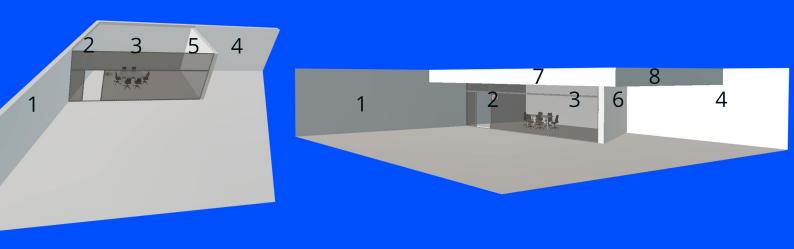

## **Example - EB101**Graphic Specifications

The images used in this document are only for the purpose of displaying Image sizes. For this reason some booth elements have been removed or changed.

| Graphics Number                       | Code            | Size in pixels                                |
|---------------------------------------|-----------------|-----------------------------------------------|
|                                       |                 |                                               |
| Image 1                               | EB1W001         | 1868 x 720                                    |
| Image 2                               | EB1W002         | 880 x 720                                     |
| Image 3                               | EB1W003         | 1358 x 720                                    |
| Image 4                               | EB1W004         | 1358 x 720                                    |
| Image 5                               | EB1W005         | 772 x 720                                     |
| Image 6                               | EB1W006         | 772 x 720                                     |
| Image 7                               | EB1W007         | 2470 x 180                                    |
| Image 8                               | EB1W008         | 1452 x 180                                    |
| Sf Slidefair EB1W001                  | EB1W002         | EB1W003                                       |
| Presentation Management tools EB1W004 | EB1W005 EB1W006 | Slidefair EB1W007  Frequence and STEE EB1W008 |