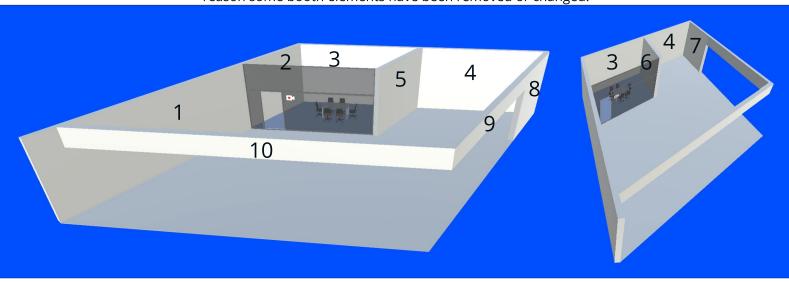

# **Example - EB101**Graphic Specifications

Slidecrew BV

Kwaklaan 11

The Netherlands

NL-2291 AT Wateringen

The images used in this document are only for the purpose of displaying Image sizes. For this reason some booth elements have been removed or changed.

| Graphics Number                  | Code            | Size in pixels                       |
|----------------------------------|-----------------|--------------------------------------|
| Image 1                          | EB1W001         | 1868 x 720                           |
| Image 1<br>Image 2               | EB1W001         | 880 x 720                            |
| Image 3                          | EB1W002         | 1358 x 720                           |
| Image 4                          | EB1W003         | 1358 x 720                           |
| Image 5                          | EB1W005         | 772 x 720                            |
|                                  | EB1W005         | 772 x 720<br>772 x 720               |
| Image 6                          | EB1W007         | 2470 x 180                           |
| Image 7                          | EB1W007         | 1452 x 180                           |
| Image 8                          | LDTWVOOO        | 1432 X 100                           |
| Ssidefair EB1W001                | EB1W002         | EB1W003                              |
| S                                |                 | ● Slidefair<br>EB1W007               |
| Presentation<br>Management tools | Sidadi          | EB1W007  Tringward on SUDE   EB1W008 |
| EB1W004                          | EB1W005 EB1W006 |                                      |
|                                  |                 |                                      |