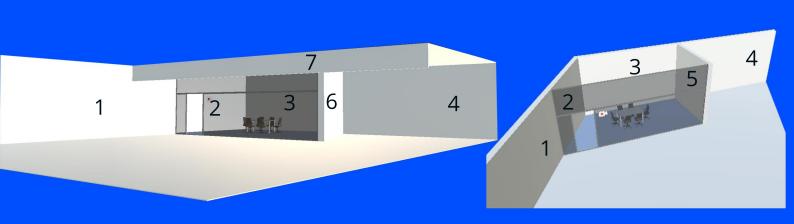

# **Example - EB101**Graphic Specifications

Slidecrew BV

Kwaklaan 11

The Netherlands

NL-2291 AT Wateringen

The images used in this document are only for the purpose of displaying Image sizes. For this reason some booth elements have been removed or changed.

| Graphics Number                  | Code            | Size in pixels                       |
|----------------------------------|-----------------|--------------------------------------|
| Image 1                          | EB1W001         | 1868 x 720                           |
| Image 1<br>Image 2               | EB1W001         | 880 x 720                            |
| Image 3                          | EB1W002         | 1358 x 720                           |
| Image 4                          | EB1W003         | 1358 x 720                           |
| Image 5                          | EB1W005         | 772 x 720                            |
|                                  | EB1W005         | 772 x 720<br>772 x 720               |
| Image 6                          | EB1W007         | 2470 x 180                           |
| Image 7                          | EB1W007         | 1452 x 180                           |
| Image 8                          | LDTWVOOO        | 1432 X 100                           |
| Ssidefair EB1W001                | EB1W002         | EB1W003                              |
| S                                |                 | ● Slidefair<br>EB1W007               |
| Presentation<br>Management tools | Sidadi          | EB1W007  Tringward on SUDE   EB1W008 |
| EB1W004                          | EB1W005 EB1W006 |                                      |
|                                  |                 |                                      |