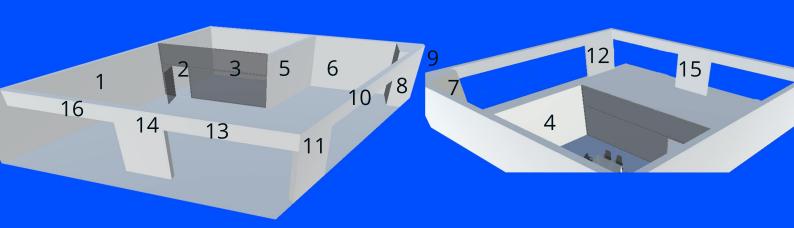

# **Booth 4 - BN304**

### **Graphic Specifications**

The images used in this document are only for the purpose of displaying Image sizes. For this reason some booth elements have been removed or changed.

| Graphics Number | Code   | Size in pixels |
|-----------------|--------|----------------|
|                 |        |                |
| lmage 1         | B4W001 | 1878 x 720     |
| lmage 2         | B4W002 | 826 x 720      |
| Image 3         | B4W003 | 1358 x 720     |
| Image 4         | B4W004 | 834 x 720      |
| Image 5         | B4W005 | 866 x 720      |
| lmage 6         | B4W006 | 932 x 720      |
| Image 7         | B4W007 | 282 x 720      |
| Image 8         | B4W008 | 200 x 720      |
| Image 9         | B4W009 | 324 x 720      |
| lmage 10        | B4W010 | 2192 x 180     |
| lmage 11        | B4W011 | 406 x 720      |
| lmage 12        | B4W012 | 406 x 720      |
| lmage 13        | B4W013 | 2550 x 180     |
| lmage 14        | B4W014 | 408 x 720      |
| lmage 15        | B4W015 | 308 x 720      |