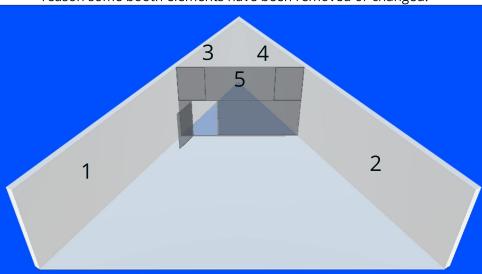

# **Example - EB101**Graphic Specifications

Slidecrew BV

Kwaklaan 11

The Netherlands

NL-2291 AT Wateringen

The images used in this document are only for the purpose of displaying Image sizes. For this reason some booth elements have been removed or changed.

| Graphics Number                  | Code            | Size in pixels                       |
|----------------------------------|-----------------|--------------------------------------|
| Image 1                          | EB1W001         | 1868 x 720                           |
| Image 1<br>Image 2               | EB1W001         | 880 x 720                            |
| Image 3                          | EB1W002         | 1358 x 720                           |
| Image 4                          | EB1W003         | 1358 x 720                           |
| Image 5                          | EB1W005         | 772 x 720                            |
|                                  | EB1W005         | 772 x 720<br>772 x 720               |
| Image 6                          | EB1W007         | 2470 x 180                           |
| Image 7                          | EB1W007         | 1452 x 180                           |
| Image 8                          | LDTWVOOO        | 1432 X 100                           |
| Ssidefair EB1W001                | EB1W002         | EB1W003                              |
| S                                |                 | ● Slidefair<br>EB1W007               |
| Presentation<br>Management tools | Sidadi          | EB1W007  Tringward on SUDE   EB1W008 |
| EB1W004                          | EB1W005 EB1W006 |                                      |
|                                  |                 |                                      |