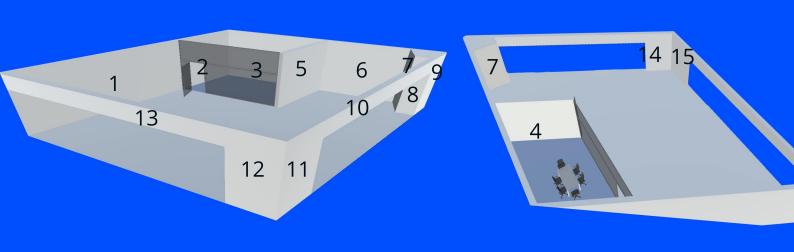

# **Booth 4 - BN304**

### **Graphic Specifications**

The images used in this document are only for the purpose of displaying Image sizes. For this reason some booth elements have been removed or changed.

| Graphics Number | Code   | Size in pixels |
|-----------------|--------|----------------|
|                 |        |                |
| lmage 1         | B4W001 | 1878 x 720     |
| lmage 2         | B4W002 | 826 x 720      |
| Image 3         | B4W003 | 1358 x 720     |
| Image 4         | B4W004 | 834 x 720      |
| Image 5         | B4W005 | 866 x 720      |
| lmage 6         | B4W006 | 932 x 720      |
| Image 7         | B4W007 | 282 x 720      |
| Image 8         | B4W008 | 200 x 720      |
| Image 9         | B4W009 | 324 x 720      |
| lmage 10        | B4W010 | 2192 x 180     |
| lmage 11        | B4W011 | 406 x 720      |
| lmage 12        | B4W012 | 406 x 720      |
| lmage 13        | B4W013 | 2550 x 180     |
| lmage 14        | B4W014 | 408 x 720      |
| lmage 15        | B4W015 | 308 x 720      |