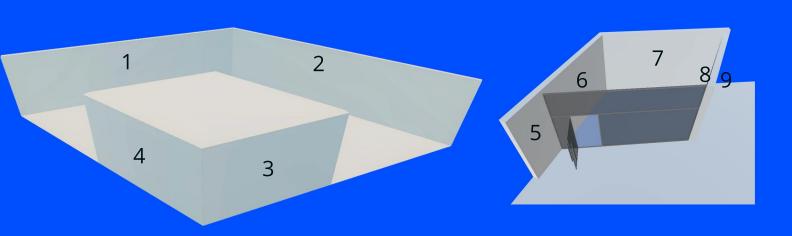

# **Example - EB101**Graphic Specifications

Slidecrew BV

Kwaklaan 11

The Netherlands

NL-2291 AT Wateringen

The images used in this document are only for the purpose of displaying Image sizes. For this reason some booth elements have been removed or changed.

| Graphics Number                  | Code            | Size in pixels                       |
|----------------------------------|-----------------|--------------------------------------|
| Image 1                          | EB1W001         | 1868 x 720                           |
| Image 1<br>Image 2               | EB1W001         | 880 x 720                            |
| Image 3                          | EB1W002         | 1358 x 720                           |
| Image 4                          | EB1W003         | 1358 x 720                           |
| Image 5                          | EB1W005         | 772 x 720                            |
|                                  | EB1W005         | 772 x 720<br>772 x 720               |
| Image 6                          | EB1W007         | 2470 x 180                           |
| Image 7                          | EB1W007         | 1452 x 180                           |
| Image 8                          | LDTWVOOO        | 1432 X 100                           |
| Ssidefair EB1W001                | EB1W002         | EB1W003                              |
| S                                |                 | ● Slidefair<br>EB1W007               |
| Presentation<br>Management tools | Sidadi          | EB1W007  Tringward on SUDE   EB1W008 |
| EB1W004                          | EB1W005 EB1W006 |                                      |
|                                  |                 |                                      |