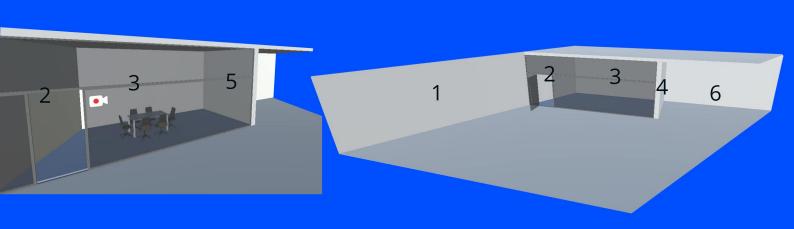

# **Booth 5 - BN305**

### **Graphic Specifications**

The images used in this document are only for the purpose of displaying Image sizes. For this reason some booth elements have been removed or changed.

| Graphics Number | Code   | Size in pixels |
|-----------------|--------|----------------|
|                 |        |                |
| lmage 1         | B5W001 | 1916 x 720     |
| Image 2         | B5W002 | 830 x 720      |
| Image 3         | B5W003 | 1358 x 720     |
| Image 4         | B5W004 | 730 x 720      |
| Image 5         | B5W005 | 730 x 720      |
| Image 6         | B5W006 | 1444 x 720     |