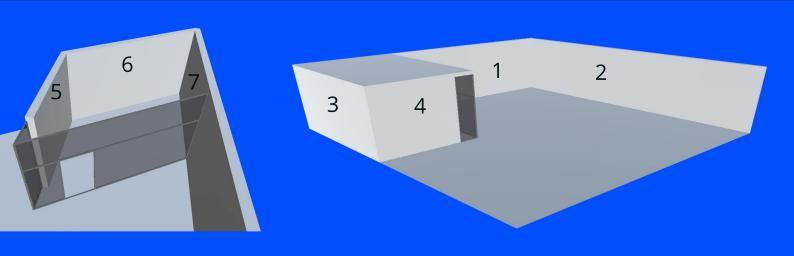

# **Booth 5 - BN305**

### **Graphic Specifications**

The images used in this document are only for the purpose of displaying Image sizes. For this reason some booth elements have been removed or changed.

| Graphics Number | Code   | Size in pixels |
|-----------------|--------|----------------|
|                 |        |                |
| lmage 1         | B5W001 | 1916 x 720     |
| Image 2         | B5W002 | 830 x 720      |
| Image 3         | B5W003 | 1358 x 720     |
| Image 4         | B5W004 | 730 x 720      |
| Image 5         | B5W005 | 730 x 720      |
| Image 6         | B5W006 | 1444 x 720     |