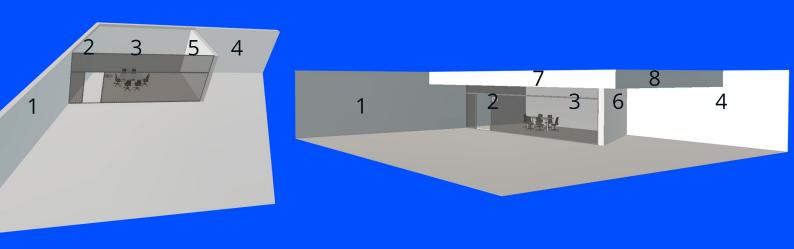

### **Booth 3 - BN303**

### **Graphic Specifications**

The images used in this document are only for the purpose of displaying Image sizes. For this reason some booth elements have been removed or changed.

| Graphics Number | Code   | Size in pixels |
|-----------------|--------|----------------|
|                 |        |                |
| lmage 1         | B3W001 | 2714 x 720     |
| lmage 2         | B3W002 | 2714 x 720     |
| Image 3         | B3W003 | 1112 x 720     |
| Image 4         | B3W004 | 1382 x 720     |
| Image 5         | B3W005 | 250 x 720      |
| Image 6         | B3W006 | 832 x 720      |
| Image 7         | B3W007 | 1276 x 720     |
| Image 8         | B3W008 | 844 x 720      |
| Image 9         | B3W009 | 930 x 180      |