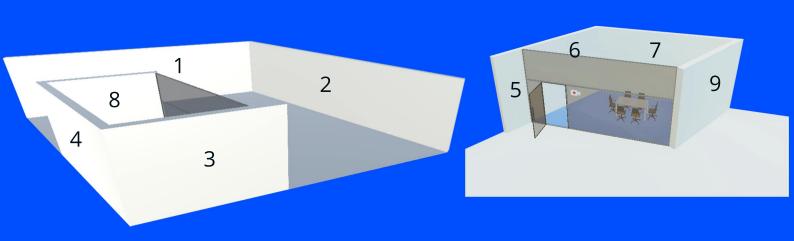

### **Booth 1 - BN301**

### **Graphic Specifications**

The images used in this document are only for the purpose of displaying Image sizes. For this reason some booth elements have been removed or changed.

| Graphics Number | Code   | Size in pixels |
|-----------------|--------|----------------|
|                 |        |                |
| lmage 1         | B1W001 | 1868 x 720     |
| Image 2         | B1W002 | 836 x 720      |
| Image 3         | B1W003 | 1308 x 720     |
| Image 4         | B1W004 | 1280 x 720     |
| Image 5         | B1W005 | 878 x 720      |
| Image 6         | B1W006 | 878 x 720      |
| Image 7         | B1W007 | 788 x 720      |
| Image 8         | B1W008 | 814 x 720      |
| Image 9         | B1W009 | 1864 x 180     |
| Image 10        | B1W010 | 3000 x 180     |