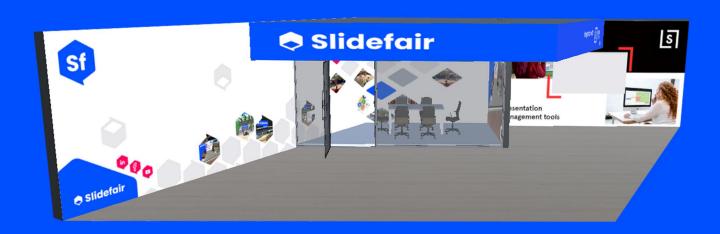

# **Example - EB101**Graphic Specifications

Slidecrew BV

Kwaklaan 11

The Netherlands

NL-2291 AT Wateringen

The images used in this document are only for the purpose of displaying Image sizes. For this reason some booth elements have been removed or changed.

| Graphics Number                  | Code            | Size in pixels                       |
|----------------------------------|-----------------|--------------------------------------|
| Image 1                          | EB1W001         | 1868 x 720                           |
| Image 1<br>Image 2               | EB1W001         | 880 x 720                            |
| Image 3                          | EB1W002         | 1358 x 720                           |
| Image 4                          | EB1W003         | 1358 x 720                           |
| Image 5                          | EB1W005         | 772 x 720                            |
|                                  | EB1W005         | 772 x 720<br>772 x 720               |
| Image 6                          | EB1W007         | 2470 x 180                           |
| Image 7                          | EB1W007         | 1452 x 180                           |
| Image 8                          | LDTWVOOO        | 1432 X 100                           |
| Ssidefair EB1W001                | EB1W002         | EB1W003                              |
| S                                |                 | ● Slidefair<br>EB1W007               |
| Presentation<br>Management tools | Sidadi          | EB1W007  Tringward on SUDE   EB1W008 |
| EB1W004                          | EB1W005 EB1W006 |                                      |
|                                  |                 |                                      |