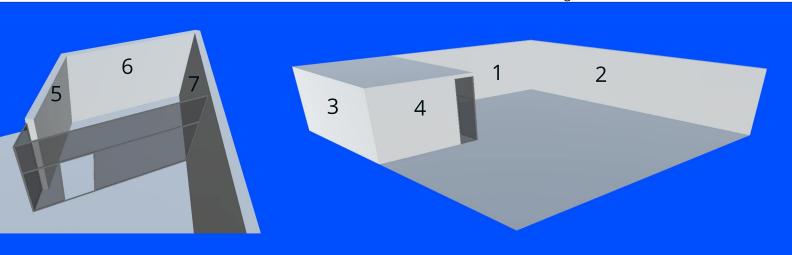

## **Booth 9 - BN309**Graphic Specifications

The images used in this document are only for the purpose of displaying Image sizes. For this reason some booth elements have been removed or changed.

| Graphics Number | Code   | Size in pixels |
|-----------------|--------|----------------|
|                 |        |                |
| lmage 1         | B9W001 | 1800 x 720     |
| lmage 2         | B9W002 | 2714 x 720     |
| Image 3         | B9W003 | 1230 x 720     |
| Image 4         | B9W004 | 736 x 720      |
| Image 5         | B9W005 | 742 x 720      |
| lmage 6         | B9W006 | 1234 x 720     |
| Image 7         | B9W007 | 886 x 720      |