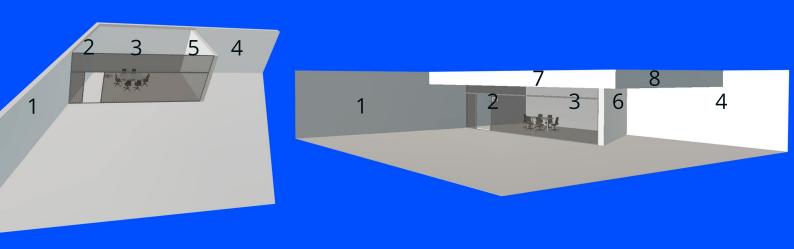

## **Booth 8 – BN308**Graphic Specifications

The images used in this document are only for the purpose of displaying Image sizes. For this reason some booth elements have been removed or changed.

| Graphics Number | Code   | Size in pixels |
|-----------------|--------|----------------|
|                 |        |                |
| lmage 1         | B8W001 | 1868 x 720     |
| Image 2         | B8W002 | 836 x 720      |
| Image 3         | B8W003 | 1308 x 720     |
| Image 4         | B8W004 | 1280 x 720     |
| Image 5         | B8W005 | 878 x 720      |
| Image 6         | B8W006 | 878 x 720      |
| Image 7         | B8W007 | 788 x 720      |
| Image 8         | B8W008 | 814 x 720      |