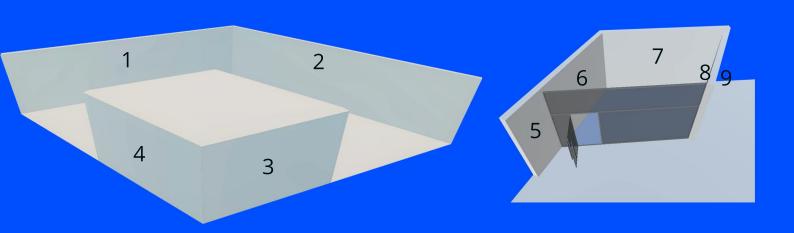

## **Graphic Specifications**

The images used in this document are only for the purpose of displaying Image sizes. For this reason some booth elements have been removed or changed.

| Graphics Number | Code   | Size in pixels |
|-----------------|--------|----------------|
|                 |        |                |
| lmage 1         | B6W001 | 2714 x 720     |
| lmage 2         | B6W002 | 2714 x 720     |
| Image 3         | B6W003 | 1109 x 720     |
| lmage 4         | B6W004 | 1260 x 720     |
| Image 5         | B6W005 | 330 x 720      |
| lmage 6         | B6W006 | 876 x 720      |
| lmage 7         | B6W007 | 1234 x 720     |
| lmage 8         | B6W008 | 888 x 720      |
| lmage 9         | B6W009 | 882 x 720      |