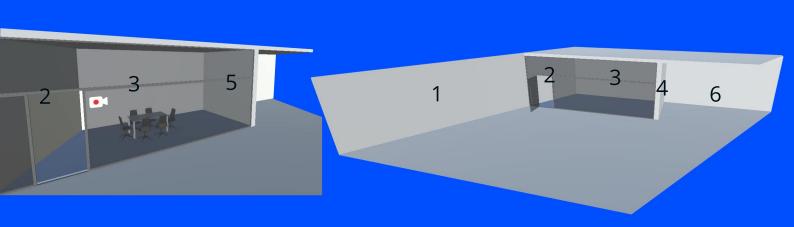

## **Graphic Specifications**

The images used in this document are only for the purpose of displaying Image sizes. For this reason some booth elements have been removed or changed.

| Graphics Number | Code   | Size in pixels |
|-----------------|--------|----------------|
|                 |        |                |
| lmage 1         | B5W001 | 1916 x 720     |
| lmage 2         | B5W002 | 830 x 720      |
| Image 3         | B5W003 | 1358 x 720     |
| lmage 4         | B5W004 | 730 x 720      |
| Image 5         | B5W005 | 730 x 720      |
| Image 6         | B5W006 | 1444 x 720     |