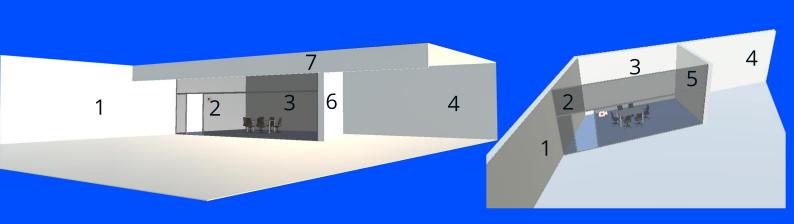

## **Booth 2 - BN302**

## **Graphic Specifications**

The images used in this document are only for the purpose of displaying Image sizes. For this reason some booth elements have been removed or changed.

| Graphics Number | Code   | Size in pixels |
|-----------------|--------|----------------|
|                 |        |                |
| lmage 1         | B2W001 | 1868 x 720     |
| lmage 2         | B2W002 | 836 x 720      |
| Image 3         | B2W003 | 1212 x 720     |
| lmage 4         | B2W004 | 1448 x 720     |
| Image 5         | B2W005 | 734 x 720      |
| lmage 6         | B2W006 | 734 x 720      |
| Image 7         | B2W007 | 3000x180       |