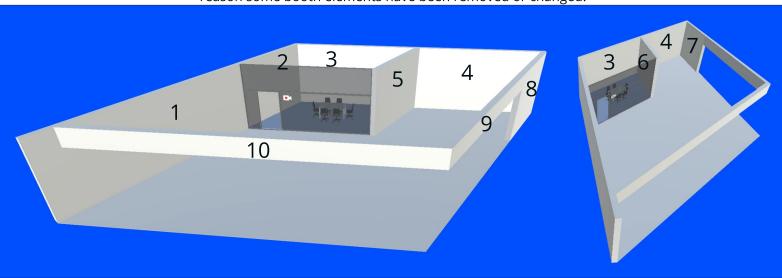

## **Graphic Specifications**

The images used in this document are only for the purpose of displaying Image sizes. For this reason some booth elements have been removed or changed.

| Graphics Number | Code   | Size in pixels |
|-----------------|--------|----------------|
|                 |        |                |
| lmage 1         | B1W001 | 1868 x 720     |
| lmage 2         | B1W002 | 836 x 720      |
| Image 3         | B1W003 | 1308 x 720     |
| lmage 4         | B1W004 | 1280 x 720     |
| lmage 5         | B1W005 | 878 x 720      |
| lmage 6         | B1W006 | 878 x 720      |
| lmage 7         | B1W007 | 788 x 720      |
| lmage 8         | B1W008 | 814 x 720      |
| lmage 9         | B1W009 | 1864 x 180     |
| lmage 10        | B1W010 | 3000 x 180     |